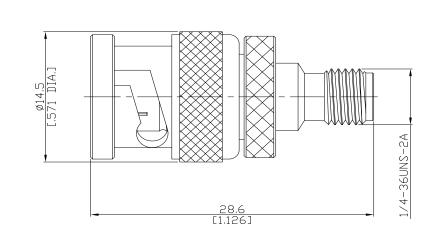

## Technical Data Sheet

## Adaptor plug/jack BNC plug (male) / SMA jack (female)

## AD-B1A25A/H44-H4

All dimensions are in mm [inch] Tolerances according to DIN ISO 2768-mH

| Interface                                                                                                                                                      |                                              |                                       |  |
|----------------------------------------------------------------------------------------------------------------------------------------------------------------|----------------------------------------------|---------------------------------------|--|
| According to                                                                                                                                                   | BNC Side: MIL-C-39012;MIL-STD-348A/301       |                                       |  |
|                                                                                                                                                                | SMA Side: MIL-C-39012;MIL-STD-34             | 48A/310                               |  |
| Electrical Data                                                                                                                                                |                                              |                                       |  |
| Impedance                                                                                                                                                      | 50 Ω                                         |                                       |  |
| Frequency                                                                                                                                                      | DC to 4 GHz                                  |                                       |  |
| VSWR (Return Loss)                                                                                                                                             | ≤ 1.15 (≥ 23.13 dB)<br>≤ 0.04 x √ F (GHz) dB |                                       |  |
| Insertion Loss                                                                                                                                                 | ≤ 0.04 x V F (GHz) dB                        |                                       |  |
| Mechanical Data                                                                                                                                                |                                              |                                       |  |
| Coupling mechanisms                                                                                                                                            |                                              | BNC (Bayonet-lock) ; SMA (Screw-lock) |  |
| Weight                                                                                                                                                         | 0.0149 kg                                    |                                       |  |
| Environmental Data                                                                                                                                             |                                              |                                       |  |
| Temperature range                                                                                                                                              | -65°C to +165°C                              |                                       |  |
| RoHS                                                                                                                                                           | compliant                                    |                                       |  |
| Material And Plating                                                                                                                                           |                                              |                                       |  |
| Piece Parts (BNC)                                                                                                                                              | Material                                     | Plating                               |  |
| Centre contact                                                                                                                                                 | Phosphor Bronze                              | Gold plating(Nickel underplated)      |  |
| Body                                                                                                                                                           | Brass                                        | Copper-Tin-Zinc Alloy                 |  |
| Insulator                                                                                                                                                      | PTFE                                         |                                       |  |
| Gasket                                                                                                                                                         | Silicone Rubber                              |                                       |  |
| Coupling nut                                                                                                                                                   | Brass                                        | Copper-Tin-Zinc Alloy                 |  |
| Piece Parts (SMA)                                                                                                                                              | Material                                     | Plating                               |  |
| Centre contact                                                                                                                                                 | Phosphor Bronze                              | Gold plating(Nickel underplated)      |  |
| Body                                                                                                                                                           | Brass                                        | Copper-Tin-Zinc Alloy                 |  |
| Insulator                                                                                                                                                      | PTFE                                         |                                       |  |
| Packing                                                                                                                                                        |                                              |                                       |  |
| i doking                                                                                                                                                       | 001 1:3                                      |                                       |  |
|                                                                                                                                                                | Single or 100                                |                                       |  |
|                                                                                                                                                                |                                              |                                       |  |
|                                                                                                                                                                |                                              |                                       |  |
| The facts and figures herein are carefully compiled to the best of our Rev.:-                                                                                  |                                              |                                       |  |
| knowledge, but they are intended for general informational purposes only.<br>In the effort to improve our products, we reserve the right to make changes Date: |                                              | Page                                  |  |
| judged to be necessary. 19/11/10                                                                                                                               |                                              | 1/1                                   |  |
|                                                                                                                                                                |                                              |                                       |  |