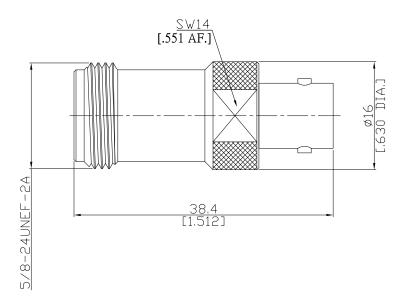

# AD-N2B25A/H4-H4

All dimensions are in mm [inch]
Tolerances according to DIN ISO 2768-mH

#### Interface