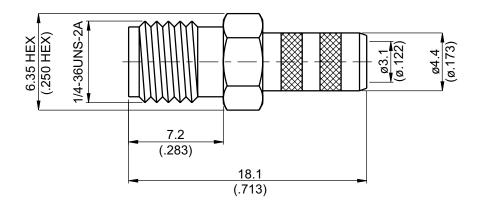

## **SMA Jack Crimp**

50Ω

| Parts       | Material         | Plating (Micro-inch)                  |
|-------------|------------------|---------------------------------------|
| Ferrule     | Brass            | Gold 5 Over Nickel 50 Over Copper 50  |
| Contact Pin | Beryllium Copper | Gold 20 Over Nickel 50 Over Copper 50 |
| Insulator   | Teflon           |                                       |
| Body        | Brass            | Gold 5 Over Nickel 50 Over Copper 50  |

Weight: 2.74 g

Suitable Cables: RG58, JBY195