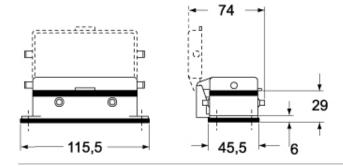

nting housing, C-TYPE series, with 4 pegs, size "77.27"

**Product description** 

**Product type** Bulkhead mounting housing

Series C-TYPE
Closing type with 4 pegs
Size size "77.27"

**Technical data** 

IP degree of protection IP66 (and IP69 DIN 40050 - 9)

**Further technical details** 

**Weight** 77,00 g

Operating

temperature range -40 °C...+125 °C

(min, max)

**Approvals / Standards** 

**Certifications** DNV-GL, BV

**General ordering information** 

**EAN13 code** 8015747017718

**Packaging Information** 

Sub-packaging weight 0,39 kg

**Sub-packaging** description Plastic packaging

Sub-packaging

quantity

5 Pcs

Sub-packaging EAN

barcode

8015747017725

### Part number

## CHI 16 C



## Catalogue drawings

#### CHI



#### CHI C



## Catalogue drawings



#### CHI CS/CP



## Notes

Dimensions shown in mm are not binding and may be changed without notice.