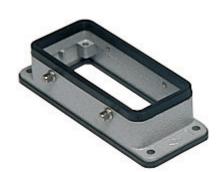

# **CHI 16 C**

Bulkhead mounting housing, C-TYPE series, with 4 pegs, size "77.27"

**Product description** 

**Product type** Bulkhead mounting housing

Series C-TYPE
Closing type with 4 pegs
Size size "77.27"