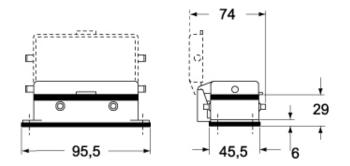

ead mounting housing, C-TYPE series, with 4 pegs, size "57.27"

**Product description** 

**Product type** Bulkhead mounting housing

Series C-TYPE
Closing type with 4 pegs
Size size "57.27"

**Technical data** 

IP degree of protection IP66 (and IP69 DIN 40050 - 9)

**Further technical details** 

**Weight** 67,00 g

Operating

temperature range -40 °C...+125 °C

(min, max)

**Approvals / Standards** 

Certifications DNV-GL, BV

**General ordering information** 

**EAN13 code** 8015747017428

**Packaging Information** 

Sub-packaging weight 0,34 kg

Sub-packaging Plastic packaging

description
Sub-packaging

quantity 5 Pcs

Sub-packaging EAN 80

barcode

8015747017435

### Part number

# CHI 10 C



## Catalogue drawings



## Catalogue drawings

#### CHI



#### CHI C



#### CHI CS/CP



## Notes

Dimensions shown in mm are not binding and may be changed without notice.