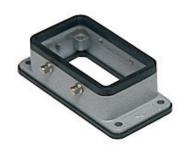

## **CHI 10 C**

Bulkhead mounting housing, C-TYPE series, with 4 pegs, size "57.27"

**Product description** 

**Product type** Bulkhead mounting housing

Series C-TYPE
Closing type with 4 pegs
Size size "57.27"

**Technical data** 

IP degree of protection IP66 (and IP69 DIN 40050 - 9)

**Further technical details** 

**Weight** 67,00 g

Operating

temperature range -40 °C...+125 °C

(min, max)

**Approvals / Standards** 