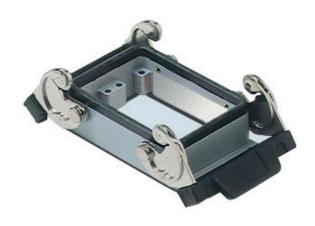

## **CHI 50**

Bulkhead mounting housing, C-TYPE series, with 2 levers, size "66.40"

**Product description** 

**Product type** Bulkhead mounting housing

Series C-TYPE
Closing type with 2 levers
Size size "66.40"

# **CHI 50**