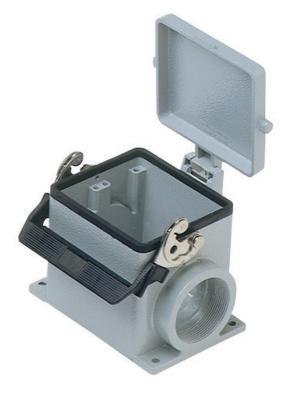

## Part number CHP 32 LS229

Surface mounting housing, C-TYPE series, with 1 lever, Pg29 x 2 cable entry, size "77.62", with metal cover

| Product description                          |                          |
|----------------------------------------------|--------------------------|
| Product type                                 | surface mounting housing |
| Series                                       | C-TYPE                   |
| Closing type                                 | with 1 lever             |
| Size                                         | size "77.62"             |
| Cable entry                                  | Pg29 x 2                 |
| Specification                                | with metal cover         |
| Technical data                               |                          |
| IP degree of<br>protection                   | IP65                     |
| Further technical details                    |                          |
| Weight                                       | 880,00 g                 |
| Operating<br>temperature range<br>(min, max) | -40 °C+125 °C            |

## Part number CHP 32 LS229