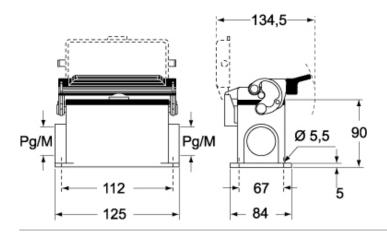

## Catalogue drawings

#### CHP LS CAP LS - MHP LS MAP LS

### Notes

Dimensions shown in mm are not binding and may be changed without notice.