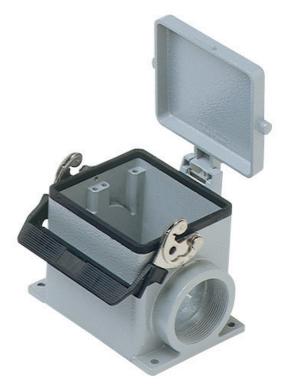

# Part number CHP 32 LS

Surface mounting housing, C-TYPE series, with 1 lever, Pg36 cable entry, size "77.62", with metal cover

| Product description                          |                               |
|----------------------------------------------|-------------------------------|
| Product type                                 | surface mounting housing      |
| Series                                       | C-TYPE                        |
| Closing type                                 | with 1 lever                  |
| Size                                         | size "77.62"                  |
| Cable entry                                  | Pg36                          |
| Specification                                | with metal cover              |
| Technical data                               |                               |
| IP degree of<br>protection                   | IP66 (and IP69 DIN 40050 - 9) |
| Further technical details                    |                               |
| Weight                                       | 795,00 g                      |
| Operating<br>temperature range<br>(min, max) | -40 °C+125 °C                 |