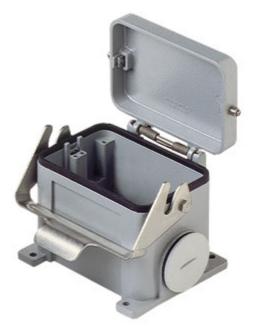

## Part number CHP 48 LS

Surface mounting housing, C-TYPE series, with 1 lever, Pg36 x 2 cable entry, size "104.62", with metal cover

## **Product description**

| Product type                                 | surface mounting housing |
|----------------------------------------------|--------------------------|
| Series                                       | C-TYPE                   |
| Closing type                                 | with 1 lever             |
| Size                                         | size "104.62"            |
| Cable entry                                  | Pg36 x 2                 |
| Specification                                | with metal cover         |
| Technical data                               |                          |
| IP degree of<br>protection                   | IP65                     |
| Further technical details                    |                          |
| Weight                                       | 1.186,00 g               |
| Operating<br>temperature range<br>(min, max) | -40 °C+125 °C            |