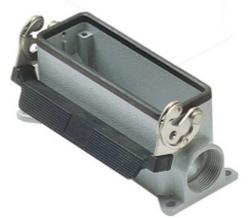

## Part number MHP 24 L225

Surface mounting housing, C-TYPE series, with 1 lever, M25 x 2 cable entry, size "104.27"

| Product type                                 | surface mounting housing      |
|----------------------------------------------|-------------------------------|
| Series                                       | C-TYPE                        |
| Closing type                                 | with 1 lever                  |
| Size                                         | size "104.27"                 |
| Cable entry                                  | M25 x 2                       |
| Technical data                               |                               |
| IP degree of<br>protection                   | IP66 (and IP69 DIN 40050 - 9) |
| Further technical det                        | tails                         |
| Weight                                       | 351,00 g                      |
| Operating<br>temperature range<br>(min, max) | -40 °C+125 °C                 |