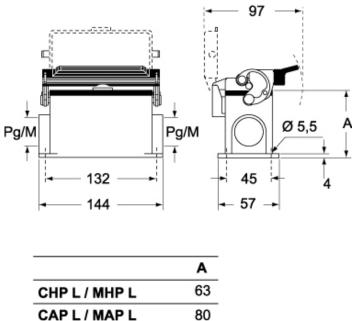

Catalogue drawings

## CHP LS CAP LS - MHP LS MAP LS

63 80

| CHP LS / MHP LS |
|-----------------|
| CAP LS / MAP LS |