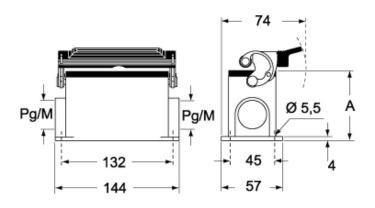

8015747054737     |  |
| Packaging Information        |                   |  |
| Packaging length             | 475,00 mm         |  |
| Packaging height             | 180,00 mm         |  |
| Packaging width              | 200,00 mm         |  |
| Packaging weight             | 3,67 kg           |  |
| Packaging volume             | 17,10 dm³         |  |
| Packaging description        | Carton box        |  |
| Packaging quantity           | 10 Pcs            |  |
| Packaging EAN code           | 8015747054744     |  |
| Sub-packaging weight         | 1,84 kg           |  |
| Sub-packaging<br>description | Plastic packaging |  |
| Sub-packaging<br>quantity    | 5 Pcs             |  |
| Sub-packaging EAN<br>barcode | 8015747054751     |  |





Catalogue drawings

## CHPL CAPL-MHPL MAPL



## CHP LS CAP LS - MHP LS MAP LS



63 80

| CHP LS / MHP LS |
|-----------------|
| CAP LS / MAP LS |

## Notes

Dimensions shown in mm are not binding and may be changed without notice.