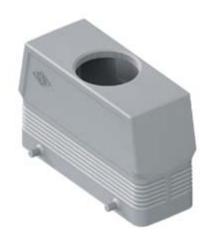

## CFV 24.21

Hood, C-TYPE series, with 4 pegs, Pg21 top cable entry without adapter, size "104.27", high construction

**Product description** 

Product type hood
Series C-TYPE
Closing type with 4 pegs
Size size "104.27"

**Cable entry** top cable entry without adapter

Pg21

**Specification** high construction

**Technical data** 

IP degree of IP65 without O-Ring gasket, IP66/IP67

**protection** with O-Ring gasket

**Further technical details** 

**Weight** 245,00 g

Operating

temperature range -40 °C...+125 °C

(min, max)

**Approvals / Standards** 

**Certifications** DNV-GL, BV

**General ordering information** 

**EAN13 code** 8015747218528