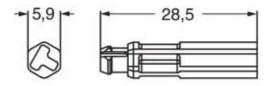

| General ordering information |               |
|---------------------|--------------------------------------|------------------------------|---------------|
| Series              | multipole inserts accessories        | EAN13 code                   | 8015747226783 |
| Product type        | coding pins                          | Packaging Information        |               |
| Style               | For CQF 07 inserts                   | Sub-packaging description    | Plastic bag   |
| Family              | accessories for multipole connectors | Sub-packaging quantity       | 100 Pcs       |
|                     |                                      | Sub-packaging EAN barcode    | 8015747226844 |

### Part number

## CR QF07



## Catalogue drawings



## Catalogue drawings



M = male insert F = female insert

### **Notes**

#### Code pins

Each series of connector inserts is made in such a way as to make incorrect coupling between inserts of different series impossible. When a number of identical connectors with different functions are mounted closely together these must be selected in such a way as to prevent the coupling of a mobile part on a non-corresponding fixed part and consequent damage and breakdown.

Within this scope, special coding pins have been manufactured in order to restrict or avoid mating identical multiple connectors. By combining multiple coding pins, a high number of selected matings can be produced.