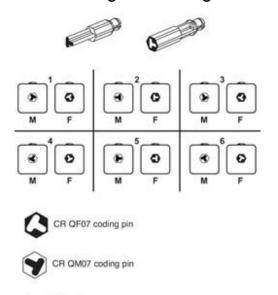

## Catalogue drawings

M = male insert F = female insert

#### Code pins

Each series of connector inserts is made in such a way as to make incorrect coupling between inserts of different series impossible. When a number of identical connectors with different functions are mounted closely together these must be selected in such a way as to prevent the coupling of a mobile part on a non-corresponding fixed part and consequent damage and breakdown.

Within this scope, special coding pins have been manufactured in order to restrict or avoid mating identical multiple connectors. By combining multiple coding pins, a high number of selected matings can be produced.