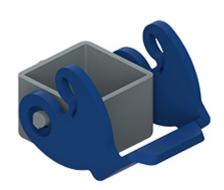

## CKH 03 CXA

Cover, CKH series, with 1 lever, size "21.21", for male inserts, with loop

**Product description** 

Product type Cover

Series CKH

Closing type with 1 lever

Size size "21.21"

**Specification** for male inserts, with loop

**Technical data** 

IP degree of IP44 (IP66/IP67/IP69 with CKRH

protection 65/CKRH 65 D kits)

**Further technical details** 

Weight 7,00 g

Operating

temperature range

(min, max)

-40°C...+70°C

**Material properties** 

Main material Polyamide (PA)

Other materialsLever: polypropylene (PP)ColourRAL 7012 grey, RAL 5015 blue

**General ordering information** 

**EAN13 code** 8015747279697