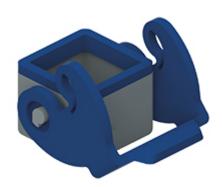

## CKH 03 CX

Cover, CKH series, with 1 lever, size "21.21", for female inserts, with gasket and loop

**Product description** 

**Product type** Cover **Series** CKH

**Closing type** with 1 lever Size size "21.21"

for female inserts, with gasket and **Specification** 

-40°C...+70°C

loop

**Technical data** 

IP degree of IP44 (IP66/IP67/IP69 with CKRH

65/CKRH 65 D kits) protection

**Further technical details** 

Weight 7,50 g

Operating

temperature range

(min, max)

**Material properties** 

Main material Polyamide (PA)

Lever: polypropylene (PP) Other materials Gasket: silicone rubber

Colour RAL 7012 grey, RAL 5015 blue

**General ordering information** 