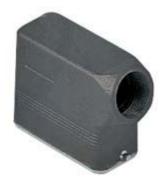

## Part number MZOE 15 L25

Hood, E-Xtreme® CZ7 series, with 2 pegs, M25 side cable entry, size "49.16"

| Product description        |                         | General ordering information |               |  |
|----------------------------|-------------------------|------------------------------|---------------|--|
| Product type               | Hood                    | EAN13 code                   | 8015747255165 |  |
| Series                     | E-Xtreme® CZ7           |                              |               |  |
| Closing type               | with 2 pegs             |                              |               |  |
| Size                       | size "49.16"            |                              |               |  |
| Cable entry                | side cable entry<br>M25 |                              |               |  |
| Technical data             |                         |                              |               |  |
| IP degree of<br>protection | IP66/IP67/IP69          |                              |               |  |