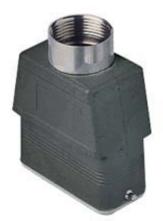

## Part number MZAVE 15 L25

Hood, E-Xtreme® CZ7 series, with 2 pegs, M25 top cable entry, size "49.16", high construction

| Product description        |                        | General ordering information |               |
|----------------------------|------------------------|------------------------------|---------------|
| Product type               | Hood                   | EAN13 code                   | 8015747255134 |
| Series                     | E-Xtreme® CZ7          |                              |               |
| Closing type               | with 2 pegs            |                              |               |
| Size                       | size "49.16"           |                              |               |
| Cable entry                | top cable entry<br>M25 |                              |               |
| Specification              | high construction      |                              |               |
| Technical data             |                        |                              |               |
| IP degree of<br>protection | IP66/IP67/IP69         |                              |               |