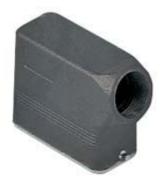

## Part number MZOE 15 L20

Hood, E-Xtreme® CZ7 series, with 2 pegs, M20 side cable entry, size "49.16"

| Product description        |                         | General ordering information |               |  |
|----------------------------|-------------------------|------------------------------|---------------|--|
| Product type               | Hood                    | EAN13 code                   | 8015747255158 |  |
| Series                     | E-Xtreme® CZ7           |                              |               |  |
| Closing type               | with 2 pegs             |                              |               |  |
| Size                       | size "49.16"            |                              |               |  |
| Cable entry                | side cable entry<br>M20 |                              |               |  |
| Technical data             |                         |                              |               |  |
| IP degree of<br>protection | IP66/IP67/IP69          |                              |               |  |