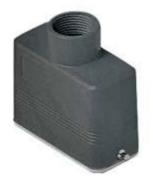

## Part number MZVE 15 L20

Hood, E-Xtreme® CZ7 series, with 2 pegs, M20 top cable entry, size "49.16"

| Product description        |                        | General ordering | General ordering information |  |
|----------------------------|------------------------|------------------|------------------------------|--|
| Product type               | Hood                   | EAN13 code       | 8015747255196                |  |
| Series                     | E-Xtreme® CZ7          |                  |                              |  |
| Closing type               | with 2 pegs            |                  |                              |  |
| Size                       | size "49.16"           |                  |                              |  |
| Cable entry                | top cable entry<br>M20 |                  |                              |  |
| Technical data             |                        |                  |                              |  |
| IP degree of<br>protection | IP66/IP67/IP69         |                  |                              |  |