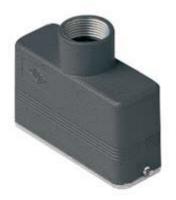

## Part number MZVE 25 L20

Hood, E-Xtreme® CZ7 series, with 2 pegs, M20 top cable entry, size "66.16"

| Product description        |                        | General ordering information |               |
|----------------------------|------------------------|------------------------------|---------------|
| Product type               | Hood                   | EAN13 code                   | 8015747255202 |
| Series                     | E-Xtreme® CZ7          |                              |               |
| Closing type               | with 2 pegs            |                              |               |
| Size                       | size "66.16"           |                              |               |
| Cable entry                | top cable entry<br>M20 |                              |               |
| Technical data             |                        |                              |               |
| IP degree of<br>protection | IP66/IP67/IP69         |                              |               |