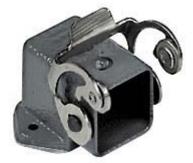

## Part number CKAXE 03 IA

Angled Bulkhead mounting housing, E-Xtreme® C-TYPE series, with 1 lever without cable entry, size "21.21"

## Product description

Product type Series Closing type Size Cable entry Technical data IP degree of protection Angled bulkhead mounting housing E-Xtreme® C-TYPE with 1 lever size "21.21" without cable entry