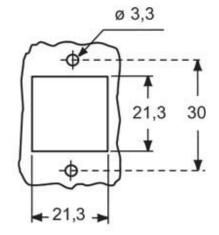

## Catalogue drawings

45

-42,5 -

30

Ø 3,3

Catalogue drawings

## Notes

41.5

Dimensions shown in mm are not binding and may be changed without notice.