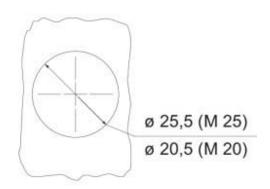

Cable entry M25 fixing thread

M25

**Technical data** 

IP degree of protection IP44, IP66/IP67/IP69 with CKR 65 (D)

**General ordering information** 

**EAN13 code** 8015747255066