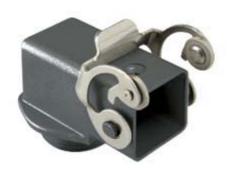

## **MKAXE IAF25**

Angled Bulkhead mounting housing, E-Xtreme® C-TYPE series, with 1 lever, M25 fixing thread, size "21.21"

**Product description** 

**Product type** Angled bulkhead mounting housing

Series E-Xtreme® C-TYPE
Closing type with 1 lever
Size size "21.21"

Cable entry M25 fixing thread

M25

**Technical data** 

IP degree of protection IP44, IP66/IP67/IP69 with CKR 65 (D)

**General ordering information** 

**EAN13 code** 8015747255066