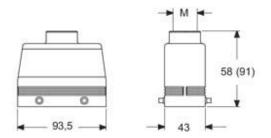

## Part number MHVE 16.32

Hood, E-Xtreme® C-TYPE series, with 4 pegs, M32 top cable entry, size "77.27"

| Product description        |                              | General ordering | General ordering information |  |
|----------------------------|------------------------------|------------------|------------------------------|--|
| Product type               | hood                         | EAN13 code       | 8015747254946                |  |
| Series                     | E-Xtreme <sup>®</sup> C-TYPE |                  |                              |  |
| Closing type               | with 4 pegs                  |                  |                              |  |
| Size                       | size "77.27"                 |                  |                              |  |
| Cable entry                | top cable entry<br>M32       |                  |                              |  |
| Technical data             |                              |                  |                              |  |
| IP degree of<br>protection | IP66/IP69                    |                  |                              |  |

## Catalogue drawings