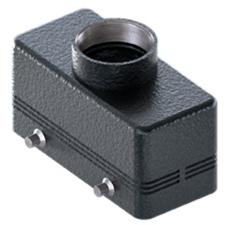

## Part number MHVE 16.32

Hood, E-Xtreme® C-TYPE series, with 4 pegs, M32 top cable entry, size "77.27"

| Product description        |                              | General ordering | General ordering information |  |
|----------------------------|------------------------------|------------------|------------------------------|--|
| Product type               | hood                         | EAN13 code       | 8015747254946                |  |
| Series                     | E-Xtreme <sup>®</sup> C-TYPE |                  |                              |  |
| Closing type               | with 4 pegs                  |                  |                              |  |
| Size                       | size "77.27"                 |                  |                              |  |
| Cable entry                | top cable entry<br>M32       |                  |                              |  |
| Technical data             |                              |                  |                              |  |
| IP degree of<br>protection | IP66/IP69                    |                  |                              |  |

## Catalogue drawings