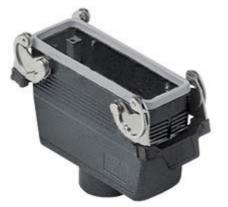

## Part number MAVE 24 G32

Hood, E-Xtreme® C-TYPE series, with 2 levers, M32 top cable entry, size "104.27", high construction

| Product description        |                              | General ordering information |               |
|----------------------------|------------------------------|------------------------------|---------------|
| Product type               | hood                         | EAN13 code                   | 8015747254373 |
| Series                     | E-Xtreme <sup>®</sup> C-TYPE |                              |               |
| Closing type               | with 2 levers                |                              |               |
| Size                       | size "104.27"                |                              |               |
| Cable entry                | top cable entry<br>M32       |                              |               |
| Specification              | high construction            |                              |               |
| Technical data             |                              |                              |               |
| IP degree of<br>protection | IP66/IP69                    |                              |               |