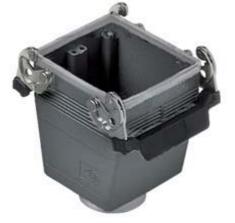

## Part number MHVE 32 G40

Hood, E-Xtreme® C-TYPE series, with 2 levers, M40 top cable entry, size "77.62"

| Product description        |                        | General ordering | General ordering information |  |
|----------------------------|------------------------|------------------|------------------------------|--|
| Product type               | hood                   | EAN13 code       | 8015747255011                |  |
| Series                     | E-Xtreme® C-TYPE       |                  |                              |  |
| Closing type               | with 2 levers          |                  |                              |  |
| Size                       | size "77.62"           |                  |                              |  |
| Cable entry                | top cable entry<br>M40 |                  |                              |  |
| Technical data             |                        |                  |                              |  |
| IP degree of<br>protection | IP66/IP69              |                  |                              |  |

## Catalogue drawings