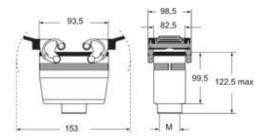

## Part number MHVE 32 G40

Hood, E-Xtreme® C-TYPE series, with 2 levers, M40 top cable entry, size "77.62"

| Product description        |                        | General ordering | General ordering information |  |
|----------------------------|------------------------|------------------|------------------------------|--|
| Product type               | hood                   | EAN13 code       | 8015747255011                |  |
| Series                     | E-Xtreme® C-TYPE       |                  |                              |  |
| Closing type               | with 2 levers          |                  |                              |  |
| Size                       | size "77.62"           |                  |                              |  |
| Cable entry                | top cable entry<br>M40 |                  |                              |  |
| Technical data             |                        |                  |                              |  |
| IP degree of<br>protection | IP66/IP69              |                  |                              |  |

## Catalogue drawings