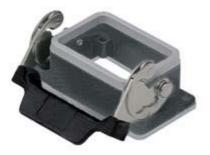

## Part number CHIE 06 L

Bulkhead mounting housing, E-Xtreme® C-TYPE series, with 1 lever, size "44.27"

| Product description        | n                            | Genera            |
|----------------------------|------------------------------|-------------------|
| Product type               | Bulkhead mounting housing    | EAN13             |
| Series                     | E-Xtreme <sup>®</sup> C-TYPE | Packag            |
| Closing type               | with 1 lever                 | Packag            |
| Size                       | size "44.27"                 | Packag            |
| Technical data             |                              | Packag            |
| IP degree of<br>protection | IP66/IP69                    | Packag<br>Packag  |
| Further technical details  |                              | Sub-pa            |
| Weight                     | 113,25 g                     | Sub-pa<br>descrip |
|                            |                              | Sub-pa            |

## Part number CHIE 06 L