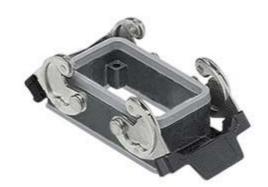

## CHIE 10

Bulkhead mounting housing, E-Xtreme® C-TYPE series, with 2 levers, size "57.27"

| Prod |  |  |
|------|--|--|
|      |  |  |
|      |  |  |

**Product type** Bulkhead mounting housing

**Series** E-Xtreme® C-TYPE Closing type with 2 levers Size size "57.27"