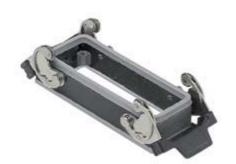

## CHIE 24

Bulkhead mounting housing, E-Xtreme® C-TYPE series, with 2 levers, size "104.27"

|  | description |  |
|--|-------------|--|
|  |             |  |
|  |             |  |

**Product type** Bulkhead mounting housing

**Series** E-Xtreme® C-TYPE Closing type with 2 levers Size size "104.27"

**Technical data** 

IP degree of IP66/IP69

protection

**Further technical details** 

Weight 192,00 g **General ordering information** 