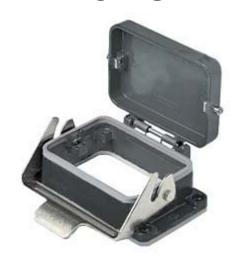

# CHIE 48 LS

Bulkhead mounting housing, E-Xtreme® C-TYPE series, with 1 lever, size "104.62", with metal cover

| Product description       |                           |
|---------------------------|---------------------------|
| Product type              | Bulkhead mounting housing |
| Series                    | E-Xtreme® C-TYPE          |
| Closing type              | with 1 lever              |
| Size                      | size "104.62"             |
| Specification             | with metal cover          |
| Technical data            |                           |
| IP degree of protection   | IP66/IP69                 |
| Further technical details |                           |
| Weight                    | 2.50 a                    |