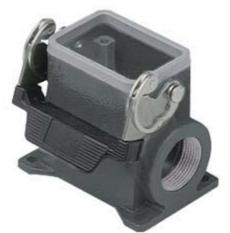

## Part number MAPE 06 L32

Surface mounting housing, E-Xtreme® C-TYPE series, with 1 lever, M32 cable entry, size "44.27", high construction

| Product descriptio        | n                            | General o             |
|---------------------------|------------------------------|-----------------------|
| Product type              | surface mounting housing     | EAN13 co              |
| Series                    | E-Xtreme <sup>®</sup> C-TYPE | Packaging             |
| Closing type              | with 1 lever                 | Packaging             |
| Size                      | size "44.27"                 | Packaging             |
| Cable entry               | M32                          | Packaging             |
| Specification             | high construction            | Packaging             |
| Technical data            |                              | Packaging             |
| IP degree of              | IP66/IP69                    | Packaging             |
| protection                |                              | Packaging             |
| Further technical details |                              | Sub-packa             |
| Weight                    | 1,00 g                       | descriptio            |
|                           |                              | Sub-packa<br>quantity |
|                           |                              |                       |