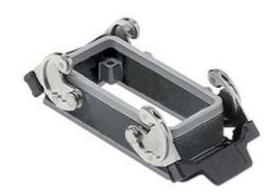

## **CHIE 16**

Bulkhead mounting housing, E-Xtreme® C-TYPE series, with 2 levers, size "77.27"

| Prod | luct. | doc | crin | tion |
|------|-------|-----|------|------|
|      |       |     |      |      |

**Product type** Bulkhead mounting housing

**Series** E-Xtreme® C-TYPE Closing type with 2 levers Size size "77.27"

**Technical data** 

IP degree of IP66/IP69

protection

**Further technical details** 

Weight 177,50 g **General ordering information** 