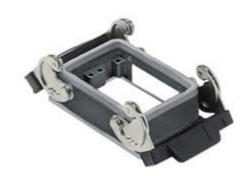

# CHIE 50

Bulkhead mounting housing, E-Xtreme® C-TYPE series, with 2 levers, size "66.40"

| Product description       |                           |
|---------------------------|---------------------------|
| Product type              | Bulkhead mounting housing |
| Series                    | E-Xtreme® C-TYPE          |
| Closing type              | with 2 levers             |
| Size                      | size "66.40"              |
| Technical data            |                           |
| IP degree of protection   | IP66/IP69                 |
| Further technical details |                           |
| Weight                    | 1,00 g                    |