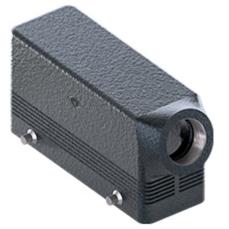

## Part number MHOE 24.25

Hood, E-Xtreme<sup>®</sup> C-TYPE series, with 4 pegs, M25 side cable entry, size "104.27"

| Product description        |                         | General ordering | General ordering information |  |
|----------------------------|-------------------------|------------------|------------------------------|--|
| Product type               | hood                    | EAN13 code       | 8015747254786                |  |
| Series                     | E-Xtreme® C-TYPE        |                  |                              |  |
| Closing type               | with 4 pegs             |                  |                              |  |
| Size                       | size "104.27"           |                  |                              |  |
| Cable entry                | side cable entry<br>M25 |                  |                              |  |
| Technical data             |                         |                  |                              |  |
| IP degree of<br>protection | IP66/IP69               |                  |                              |  |