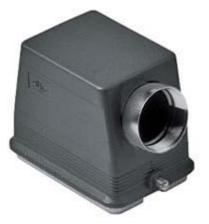

## Part number MHOE 48 L40

Hood, E-Xtreme® C-TYPE series, with 2 pegs, M40 side cable entry, size "104.62"

| Product description        |                              | General ordering | General ordering information |  |
|----------------------------|------------------------------|------------------|------------------------------|--|
| Product type               | hood                         | EAN13 code       | 8015747254830                |  |
| Series                     | E-Xtreme <sup>®</sup> C-TYPE |                  |                              |  |
| Closing type               | with 2 pegs                  |                  |                              |  |
| Size                       | size "104.62"                |                  |                              |  |
| Cable entry                | side cable entry<br>M40      |                  |                              |  |
| Technical data             |                              |                  |                              |  |
| IP degree of<br>protection | IP66/IP69                    |                  |                              |  |