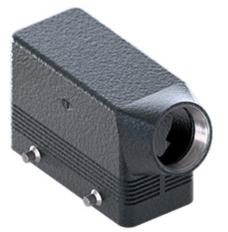

## Part number MHOE 16.32

Hood, E-Xtreme® C-TYPE series, with 4 pegs, M32 side cable entry, size "77.27"

| Product description        |                              | General ordering | General ordering information |  |
|----------------------------|------------------------------|------------------|------------------------------|--|
| Product type               | hood                         | EAN13 code       | 8015747254762                |  |
| Series                     | E-Xtreme <sup>®</sup> C-TYPE |                  |                              |  |
| Closing type               | with 4 pegs                  |                  |                              |  |
| Size                       | size "77.27"                 |                  |                              |  |
| Cable entry                | side cable entry<br>M32      |                  |                              |  |
| Technical data             |                              |                  |                              |  |
| IP degree of<br>protection | IP66/IP69                    |                  |                              |  |