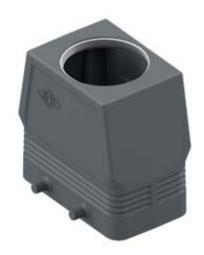

## MFVE 10.32M

Hood, E-Xtreme® V-TYPE series, with 4 pegs, M32 top cable entry without adapter, size "57.27", high construction

**Product description** 

Product type hood

Series E-Xtreme® V-TYPE

Closing type with 4 pegs Size size "57.27"

Cable entry top cable entry without adapter

M32

**Specification** high construction

**Technical data** 

IP degree of protection IP66/IP67/IP69

**General ordering information** 

**EAN13 code** 8015747254472