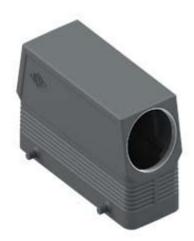

## MFOE 24.40M

Hood, E-Xtreme® V-TYPE series, with 4 pegs, M40 side cable entry without adapter, size "104.27", high construction

**Product description** 

**Product type** hood

**Series** E-Xtreme® V-TYPE

**Closing type** with 4 pegs Size size "104.27"

side cable entry without adapter Cable entry

M40

**Specification** high construction

**Technical data** 

IP degree of IP66/IP67/IP69 protection

**General ordering information** 