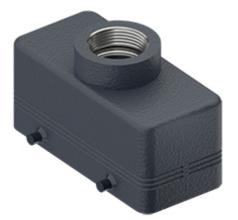

## Part number MHVE 16.25M

Hood, E-Xtreme® V-TYPE series, with 4 pegs, M25 top cable entry, size "77.27"

| Product description        |                        | General ordering | General ordering information |  |
|----------------------------|------------------------|------------------|------------------------------|--|
| Product type               | hood                   | EAN13 code       | 8015747254939                |  |
| Series                     | E-Xtreme® V-TYPE       |                  |                              |  |
| Closing type               | with 4 pegs            |                  |                              |  |
| Size                       | size "77.27"           |                  |                              |  |
| Cable entry                | top cable entry<br>M25 |                  |                              |  |
| Technical data             |                        |                  |                              |  |
| IP degree of<br>protection | IP66/IP67/IP69         |                  |                              |  |