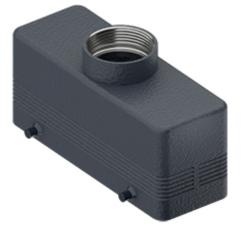

## Part number MHVE 24.32M

Hood, E-Xtreme® V-TYPE series, with 4 pegs, M32 top cable entry, size "104.27"

| Product description        |                        | General ordering information |               |
|----------------------------|------------------------|------------------------------|---------------|
| Product type               | hood                   | EAN13 code                   | 8015747254991 |
| Series                     | E-Xtreme® V-TYPE       |                              |               |
| Closing type               | with 4 pegs            |                              |               |
| Size                       | size "104.27"          |                              |               |
| Cable entry                | top cable entry<br>M32 |                              |               |
| Technical data             |                        |                              |               |
| IP degree of<br>protection | IP66/IP67/IP69         |                              |               |