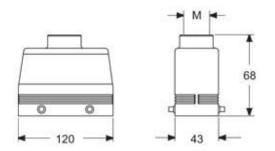

--|------------------------------|---------------|
| Product type               | hood                   | EAN13 code                   | 8015747254991 |
| Series                     | E-Xtreme® V-TYPE       |                              |               |
| Closing type               | with 4 pegs            |                              |               |
| Size                       | size "104.27"          |                              |               |
| Cable entry                | top cable entry<br>M32 |                              |               |
| Technical data             |                        |                              |               |
| IP degree of<br>protection | IP66/IP67/IP69         |                              |               |





## Catalogue drawings



## Notes

Dimensions shown in mm are not binding and may be changed without notice.