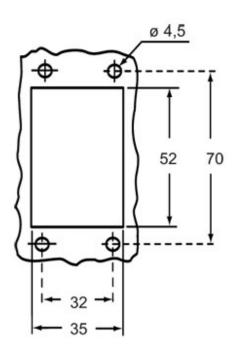

### Catalogue drawings

## Catalogue drawings

| type       | Α  | В  | C  | D  | E  | F  |
|------------|----|----|----|----|----|----|
| M7P 06 LS  | 53 | 40 | 52 | 91 | 70 | 82 |
| M7AP 06 LS | 73 | 45 | 57 | 91 | 70 | 82 |