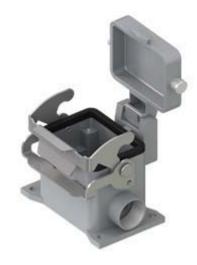

### Brief description:

surface mounting housing with single lever in stainless steel and cover, size "44.27", high construction, M32, metal version, IP66/IP67

**Product description** 

C7 - CV and M7 - MV enclosures, V-Type lever Version

version

Series Surface mounting housings with 1 lever

Product type with stainless steel lever

Variant metal cover Style high construction

C7 - CV and M7 - MV enclosures, V-Type lever Family

version

Size size "44.27"