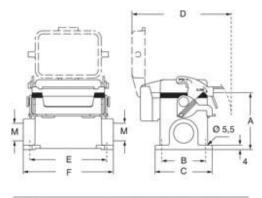

### Catalogue drawings

## Catalogue drawings

| type       | Α  | В  | C  | D  | E  | F  |
|------------|----|----|----|----|----|----|
| M7P 06 LS  | 53 | 40 | 52 | 91 | 70 | 82 |
| M7AP 06 LS | 73 | 45 | 57 | 91 | 70 | 82 |