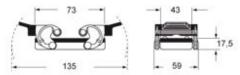

## Brief description:

hoods for two levers, size "57.27", top entry, Pg21, aggressive environments, IP66

| Product description       |                                            | Approvals / Standards        |                               |
|---------------------------|--------------------------------------------|------------------------------|-------------------------------|
| Version                   | W-TYPE version for aggressive environments | Quality mark                 | • 🕬 (type:4/4X/12), (ii), EAC |
| Series                    | hoods for two levers                       | Conformity                   | COC. CE                       |
| Product type              | with 4 pegs                                | General ordering information |                               |
| Variant                   | top entry                                  | EAN13 code                   | 8015747010962                 |
| Style                     | high construction                          | Tariff number                | 85369095                      |
| Family                    | CLASS enclosures                           | Packaging Information        |                               |
| Size                      | size "57.27"                               | Sub-packaging weight         | 0,83 kg                       |
| Technical data            |                                            | Sub-packaging description    | · 5                           |
| Material                  | metal                                      | Sub-packaging quantity       | 5 Pcs                         |
| IP degree of protection   | IP66 (and IP69 DIN 40050 - 9)              | Sub-packaging EAN            | 8015747010979                 |
| Cable entry               | Pg21                                       | barcode                      |                               |
| Further technical details |                                            |                              |                               |
| Weight                    | 165,00 g                                   |                              |                               |

### CAVW MAVW