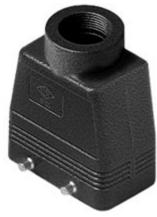

# Part number CAVW 10.21

## Brief description:

hoods for two levers, size "57.27", top entry, Pg21, aggressive environments, IP66

| Product description       |                                            | Approvals / Standards        |                               |
|---------------------------|--------------------------------------------|------------------------------|-------------------------------|
| Version                   | W-TYPE version for aggressive environments | Quality mark                 | • 🕬 (type:4/4X/12), (ii), EAC |
| Series                    | hoods for two levers                       | Conformity                   | COC. CE                       |
| Product type              | with 4 pegs                                | General ordering information |                               |
| Variant                   | top entry                                  | EAN13 code                   | 8015747010962                 |
| Style                     | high construction                          | Tariff number                | 85369095                      |
| Family                    | CLASS enclosures                           | Packaging Information        |                               |
| Size                      | size "57.27"                               | Sub-packaging weight         | 0,83 kg                       |
| Technical data            |                                            | Sub-packaging description    | · 5                           |
| Material                  | metal                                      | Sub-packaging quantity       | 5 Pcs                         |
| IP degree of protection   | IP66 (and IP69 DIN 40050 - 9)              | Sub-packaging EAN            | 8015747010979                 |
| Cable entry               | Pg21                                       | barcode                      |                               |
| Further technical details |                                            |                              |                               |
| Weight                    | 165,00 g                                   |                              |                               |