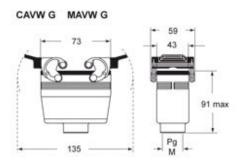

## Brief description:

hoods for two levers, size "57.27", top entry, Pg21, aggressive environments, IP66

| Product description       |                                            | Approvals / Standards        |                               |
|---------------------------|--------------------------------------------|------------------------------|-------------------------------|
| Version                   | W-TYPE version for aggressive environments | Quality mark                 | • 🕬 (type:4/4X/12), (ii), EAC |
| Series                    | hoods for two levers                       | Conformity                   | COC. CE                       |
| Product type              | with 4 pegs                                | General ordering information |                               |
| Variant                   | top entry                                  | EAN13 code                   | 8015747010962                 |
| Style                     | high construction                          | Tariff number                | 85369095                      |
| Family                    | CLASS enclosures                           | Packaging Information        |                               |
| Size                      | size "57.27"                               | Sub-packaging weight         | 0,83 kg                       |
| Technical data            |                                            | Sub-packaging description    | · 5                           |
| Material                  | metal                                      | Sub-packaging quantity       | 5 Pcs                         |
| IP degree of protection   | IP66 (and IP69 DIN 40050 - 9)              | Sub-packaging EAN            | 8015747010979                 |
| Cable entry               | Pg21                                       | barcode                      |                               |
| Further technical details |                                            |                              |                               |
| Weight                    | 165,00 g                                   |                              |                               |

### CAVW MAVW