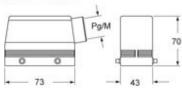

| Sub-packaging description    | · 5                           |
| Material                  | metal                                      | Sub-packaging quantity       | 5 Pcs                         |
| IP degree of protection   | IP66 (and IP69 DIN 40050 - 9)              | Sub-packaging EAN            | 8015747010979                 |
| Cable entry               | Pg21                                       | barcode                      |                               |
| Further technical details |                                            |                              |                               |
| Weight                    | 165,00 g                                   |                              |                               |





## Catalogue drawings





### CAVW MAVW



### CHCW G