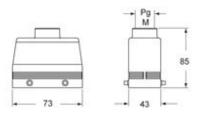

Sub-packaging description    | · 5                           |
| Material                  | metal                                      | Sub-packaging quantity       | 5 Pcs                         |
| IP degree of protection   | IP66 (and IP69 DIN 40050 - 9)              | Sub-packaging EAN            | 8015747010979                 |
| Cable entry               | Pg21                                       | barcode                      |                               |
| Further technical details |                                            |                              |                               |
| Weight                    | 165,00 g                                   |                              |                               |





## Catalogue drawings





### CAVW MAVW



### CHCW G