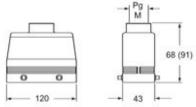

# CHVW 24

## Brief description:

hoods for two levers, size "104.27", top entry, Pg21, aggressive environments, IP66  $\,$ 

| Product description       |                                            |
|---------------------------|--------------------------------------------|
| Version                   | W-TYPE version for aggressive environments |
| Series                    | hoods for two levers                       |
| Product type              | with 4 pegs                                |
| Variant                   | top entry                                  |
| Family                    | CLASS enclosures                           |
| Size                      | size "104.27"                              |
| Technical data            |                                            |
| Material                  | metal                                      |
| IP degree of protection   | IP66 (and IP69 DIN 40050 - 9)              |
| Cable entry               | Pg21                                       |
| Further technical details |                                            |
| Weight                    | 424,00 g                                   |

## Catalogue drawings