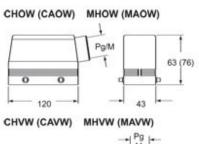

# CHVW 24

## Brief description:

hoods for two levers, size "104.27", top entry, Pg21, aggressive environments, IP66  $\,$ 

| Product description       |                                            |
|---------------------------|--------------------------------------------|
| Version                   | W-TYPE version for aggressive environments |
| Series                    | hoods for two levers                       |
| Product type              | with 4 pegs                                |
| Variant                   | top entry                                  |
| Family                    | CLASS enclosures                           |
| Size                      | size "104.27"                              |
| Technical data            |                                            |
| Material                  | metal                                      |
| IP degree of protection   | IP66 (and IP69 DIN 40050 - 9)              |
| Cable entry               | Pg21                                       |
| Further technical details |                                            |
| Weight                    | 424,00 g                                   |

## Catalogue drawings