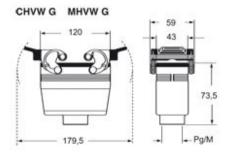

## Brief description:

hoods for two levers, size "104.27", top entry, Pg21, aggressive environments, IP66  $\,$ 

| Product description       |                                            |
|---------------------------|--------------------------------------------|
| Version                   | W-TYPE version for aggressive environments |
| Series                    | hoods for two levers                       |
| Product type              | with 4 pegs                                |
| Variant                   | top entry                                  |
| Family                    | CLASS enclosures                           |
| Size                      | size "104.27"                              |
| Technical data            |                                            |
| Material                  | metal                                      |
| IP degree of protection   | IP66 (and IP69 DIN 40050 - 9)              |
| Cable entry               | Pg21                                       |
| Further technical details |                                            |
| Weight                    | 424,00 g                                   |