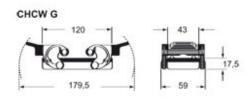

# CHVW 24

## Brief description:

hoods for two levers, size "104.27", top entry, Pg21, aggressive environments, IP66  $\,$ 

| Product description       |                                            |
|---------------------------|--------------------------------------------|
| Version                   | W-TYPE version for aggressive environments |
| Series                    | hoods for two levers                       |
| Product type              | with 4 pegs                                |
| Variant                   | top entry                                  |
| Family                    | CLASS enclosures                           |
| Size                      | size "104.27"                              |
| Technical data            |                                            |
| Material                  | metal                                      |
| IP degree of protection   | IP66 (and IP69 DIN 40050 - 9)              |
| Cable entry               | Pg21                                       |
| Further technical details |                                            |
| Weight                    | 424,00 g                                   |

## Catalogue drawings