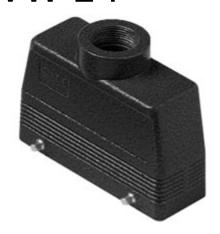

# CHVW 24

## Brief description:

hoods for two levers, size "104.27", top entry, Pg21, aggressive environments, IP66  $\,$ 

| Product description       |                                            |
|---------------------------|--------------------------------------------|
| Version                   | W-TYPE version for aggressive environments |
| Series                    | hoods for two levers                       |
| Product type              | with 4 pegs                                |
| Variant                   | top entry                                  |
| Family                    | CLASS enclosures                           |
| Size                      | size "104.27"                              |
| Technical data            |                                            |
| Material                  | metal                                      |
| IP degree of protection   | IP66 (and IP69 DIN 40050 - 9)              |
| Cable entry               | Pg21                                       |
| Further technical details |                                            |
| Weight                    | 424,00 g                                   |