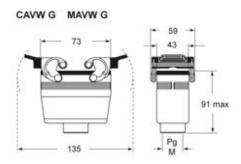

## Brief description:

hoods for two levers, size "57.27", side entry, Pg21, aggressive environments, IP66

| Product description       |                                            | Approvals / Standards                   |                                    |
|---------------------------|--------------------------------------------|-----------------------------------------|------------------------------------|
| Version                   | W-TYPE version for aggressive environments | Quality mark                            | د جمانیہ (type:4/4X/12), (آل), EAC |
| Series                    | hoods for two levers                       | Conformity                              | COC. CE                            |
| Product type              | with 4 pegs                                | General ordering information            |                                    |
| Variant                   | side entry                                 | EAN13 code                              | 8015747007191                      |
| Style                     | high construction                          | Tariff number                           | 85369095                           |
| Family                    | CLASS enclosures                           | Packaging Information                   |                                    |
| Size                      | size "57.27"                               | Sub-packaging weight                    | 0,17 kg                            |
| Technical data            |                                            | Sub-packaging description               | Plastic packaging                  |
| Material                  | metal                                      | Sub-packaging quantity                  | 1 Pcs                              |
| IP degree of protection   | IP66 (and IP69 DIN 40050 - 9)              | Sub-packaging EAN 8015747007207 barcode | 8015747007207                      |
| Cable entry               | Pg21                                       |                                         | 8013747007207                      |
| Further technical details |                                            |                                         |                                    |
| Weight                    | 171,00 g                                   |                                         |                                    |

### CAVW MAVW