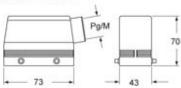

| Material                  | metal                                      | Sub-packaging quantity                  | 1 Pcs                              |
| IP degree of protection   | IP66 (and IP69 DIN 40050 - 9)              | Sub-packaging EAN 8015747007207 barcode | 8015747007207                      |
| Cable entry               | Pg21                                       |                                         | 8013747007207                      |
| Further technical details |                                            |                                         |                                    |
| Weight                    | 171,00 g                                   |                                         |                                    |





## Catalogue drawings





### CAVW MAVW



### CHCW G