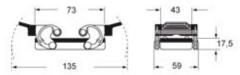

## Brief description:

hoods for two levers, size "57.27", side entry, Pg21, aggressive environments, IP66

| Product description       |                                            | Approvals / Standards                   |                                    |
|---------------------------|--------------------------------------------|-----------------------------------------|------------------------------------|
| Version                   | W-TYPE version for aggressive environments | Quality mark                            | د جمانیہ (type:4/4X/12), (آل), EAC |
| Series                    | hoods for two levers                       | Conformity                              | COC. CE                            |
| Product type              | with 4 pegs                                | General ordering information            |                                    |
| Variant                   | side entry                                 | EAN13 code                              | 8015747007191                      |
| Style                     | high construction                          | Tariff number                           | 85369095                           |
| Family                    | CLASS enclosures                           | Packaging Information                   |                                    |
| Size                      | size "57.27"                               | Sub-packaging weight                    | 0,17 kg                            |
| Technical data            |                                            | Sub-packaging description               | Plastic packaging                  |
| Material                  | metal                                      | Sub-packaging quantity                  | 1 Pcs                              |
| IP degree of protection   | IP66 (and IP69 DIN 40050 - 9)              | Sub-packaging EAN 8015747007207 barcode | 8015747007207                      |
| Cable entry               | Pg21                                       |                                         | 8013747007207                      |
| Further technical details |                                            |                                         |                                    |
| Weight                    | 171,00 g                                   |                                         |                                    |

### CAVW MAVW