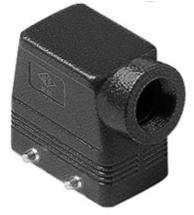

# Part number CAOW 10.21

## Brief description:

hoods for two levers, size "57.27", side entry, Pg21, aggressive environments, IP66

| Product description       |                                            | Approvals / Standards                   |                                    |
|---------------------------|--------------------------------------------|-----------------------------------------|------------------------------------|
| Version                   | W-TYPE version for aggressive environments | Quality mark                            | د جمانیہ (type:4/4X/12), (آل), EAC |
| Series                    | hoods for two levers                       | Conformity                              | COC. CE                            |
| Product type              | with 4 pegs                                | General ordering information            |                                    |
| Variant                   | side entry                                 | EAN13 code                              | 8015747007191                      |
| Style                     | high construction                          | Tariff number                           | 85369095                           |
| Family                    | CLASS enclosures                           | Packaging Information                   |                                    |
| Size                      | size "57.27"                               | Sub-packaging weight                    | 0,17 kg                            |
| Technical data            |                                            | Sub-packaging description               | Plastic packaging                  |
| Material                  | metal                                      | Sub-packaging quantity                  | 1 Pcs                              |
| IP degree of protection   | IP66 (and IP69 DIN 40050 - 9)              | Sub-packaging EAN 8015747007207 barcode | 8015747007207                      |
| Cable entry               | Pg21                                       |                                         | 8013747007207                      |
| Further technical details |                                            |                                         |                                    |
| Weight                    | 171,00 g                                   |                                         |                                    |