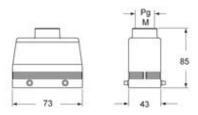

| metal                                      | Sub-packaging quantity                  | 1 Pcs                              |
| IP degree of protection   | IP66 (and IP69 DIN 40050 - 9)              | Sub-packaging EAN 8015747007207 barcode | 8015747007207                      |
| Cable entry               | Pg21                                       |                                         | 8013747007207                      |
| Further technical details |                                            |                                         |                                    |
| Weight                    | 171,00 g                                   |                                         |                                    |





## Catalogue drawings





### CAVW MAVW



### CHCW G