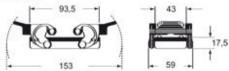

## Brief description:

hoods for two levers, size "77.27", side entry, M32, aggressive environments, IP66

| Product description       |                                            | Approvals / Standards     |                                   |
|---------------------------|--------------------------------------------|---------------------------|-----------------------------------|
| Version                   | W-TYPE version for aggressive environments | Quality mark              | د منابع (type:4/4X/12), (أل), EAC |
| Series                    | hoods for two levers                       | Conformity                | COC. CE                           |
| Product type              | with 4 pegs General ordering information   |                           |                                   |
| Variant                   | side entry                                 | EAN13 code                | 8015747099578                     |
| Family                    | CLASS enclosures                           | Tariff number             | 85369095                          |
| Size                      | size "77.27"                               | Packaging Information     |                                   |
| Technical data            |                                            | Sub-packaging weight      | 0,93 kg                           |
| Material                  | metal                                      | Sub-packaging description |                                   |
| IP degree of protection   | IP66 (and IP69 DIN 40050 - 9)              | Sub-packaging quantity    | 5 Pcs                             |
| Cable entry               | M32                                        | Sub-packaging EAN         |                                   |
| Further technical details |                                            | barcode                   | 8015747099752                     |
| Weight                    | 185,00 g                                   |                           |                                   |