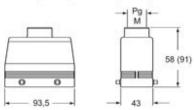

|
| Material                  | metal                                      | Sub-packaging description |                                   |
| IP degree of protection   | IP66 (and IP69 DIN 40050 - 9)              | Sub-packaging quantity    | 5 Pcs                             |
| Cable entry               | M32                                        | Sub-packaging EAN         |                                   |
| Further technical details |                                            | barcode                   | 8015747099752                     |
| Weight                    | 185,00 g                                   |                           |                                   |

## Part number MHOW 16.32



## Catalogue drawings



CHVW (CAVW) MHVW (MAVW)



CHCW G