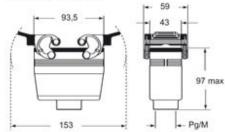

## Brief description:

hoods for two levers, size "77.27", side entry, M32, aggressive environments, IP66

| Product description       |                                            | Approvals / Standards     |                                   |
|---------------------------|--------------------------------------------|---------------------------|-----------------------------------|
| Version                   | W-TYPE version for aggressive environments | Quality mark              | د منابع (type:4/4X/12), (أل), EAC |
| Series                    | hoods for two levers                       | Conformity                | COC. CE                           |
| Product type              | with 4 pegs General ordering information   |                           |                                   |
| Variant                   | side entry                                 | EAN13 code                | 8015747099578                     |
| Family                    | CLASS enclosures                           | Tariff number             | 85369095                          |
| Size                      | size "77.27"                               | Packaging Information     |                                   |
| Technical data            |                                            | Sub-packaging weight      | 0,93 kg                           |
| Material                  | metal                                      | Sub-packaging description |                                   |
| IP degree of protection   | IP66 (and IP69 DIN 40050 - 9)              | Sub-packaging quantity    | 5 Pcs                             |
| Cable entry               | M32                                        | Sub-packaging EAN         |                                   |
| Further technical details |                                            | barcode                   | 8015747099752                     |
| Weight                    | 185,00 g                                   |                           |                                   |

## Catalogue drawings

CHVW (CAVW) MHVW (MAVW)

CHCW G