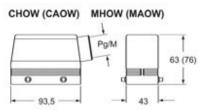

g weight      | 0,93 kg                           |
| Material                  | metal                                      | Sub-packaging description |                                   |
| IP degree of protection   | IP66 (and IP69 DIN 40050 - 9)              | Sub-packaging quantity    | 5 Pcs                             |
| Cable entry               | M32                                        | Sub-packaging EAN         |                                   |
| Further technical details |                                            | barcode                   | 8015747099752                     |
| Weight                    | 185,00 g                                   |                           |                                   |

## Part number MHOW 16.32



## Catalogue drawings



CHVW (CAVW) MHVW (MAVW)



CHCW G