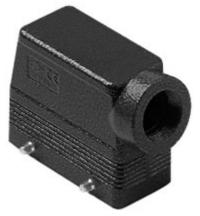

## Part number MHOW 16.32

## Brief description:

hoods for two levers, size "77.27", side entry, M32, aggressive environments, IP66

| Product description       |                                            | Approvals / Standards     |                                   |
|---------------------------|--------------------------------------------|---------------------------|-----------------------------------|
| Version                   | W-TYPE version for aggressive environments | Quality mark              | د منابع (type:4/4X/12), (أل), EAC |
| Series                    | hoods for two levers                       | Conformity                | COC. CE                           |
| Product type              | with 4 pegs General ordering information   |                           |                                   |
| Variant                   | side entry                                 | EAN13 code                | 8015747099578                     |
| Family                    | CLASS enclosures                           | Tariff number             | 85369095                          |
| Size                      | size "77.27"                               | Packaging Information     |                                   |
| Technical data            |                                            | Sub-packaging weight      | 0,93 kg                           |
| Material                  | metal                                      | Sub-packaging description |                                   |
| IP degree of protection   | IP66 (and IP69 DIN 40050 - 9)              | Sub-packaging quantity    | 5 Pcs                             |
| Cable entry               | M32                                        | Sub-packaging EAN         |                                   |
| Further technical details |                                            | barcode                   | 8015747099752                     |
| Weight                    | 185,00 g                                   |                           |                                   |