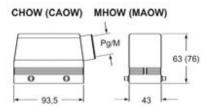

eight      | 2,09 kg                            |
| Material                  | metal                                      | Sub-packaging description | Plastic packaging                  |
| IP degree of protection   | IP66 (and IP69 DIN 40050 - 9)              | Sub-packaging quantity    | 5 Pcs                              |
| Cable entry               | Pg21                                       | Sub-packaging EAN         |                                    |
| Further technical details |                                            | barcode                   | 8015747266109                      |
| Weight                    | 417,00 g                                   |                           |                                    |

## Part number CHOW 16



## Catalogue drawings



CHVW (CAVW) MHVW (MAVW)



CHCW G