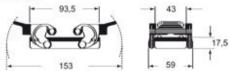

|
| Material                  | metal                                      | Sub-packaging description | Plastic packaging                  |
| IP degree of protection   | IP66 (and IP69 DIN 40050 - 9)              | Sub-packaging quantity    | 5 Pcs                              |
| Cable entry               | Pg21                                       | Sub-packaging EAN         |                                    |
| Further technical details |                                            | barcode                   | 8015747266109                      |
| Weight                    | 417,00 g                                   |                           |                                    |

## Part number CHOW 16



## Catalogue drawings



CHVW (CAVW) MHVW (MAVW)



CHCW G