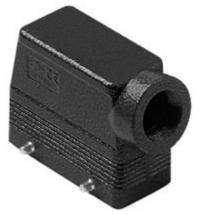

## Brief description:

hoods for two levers, size "77.27", side entry, Pg21, aggressive environments, IP66

| Product description       |                                            | Approvals / Standards     |                                    |
|---------------------------|--------------------------------------------|---------------------------|------------------------------------|
| Version                   | W-TYPE version for aggressive environments | Quality mark              | م الله (type:4/4X/12), (الله), EAC |
| Series                    | hoods for two levers                       | Conformity                | COC. CE                            |
| Product type              | with 4 pegs General ordering information   |                           |                                    |
| Variant                   | side entry                                 | EAN13 code                | 8015747021227                      |
| Family                    | CLASS enclosures                           | Tariff number             | 85369095                           |
| Size                      | size "77.27"                               | Packaging Information     |                                    |
| Technical data            |                                            | Sub-packaging weight      | 2,09 kg                            |
| Material                  | metal                                      | Sub-packaging description | Plastic packaging                  |
| IP degree of protection   | IP66 (and IP69 DIN 40050 - 9)              | Sub-packaging quantity    | 5 Pcs                              |
| Cable entry               | Pg21                                       | Sub-packaging EAN         |                                    |
| Further technical details |                                            | barcode                   | 8015747266109                      |
| Weight                    | 417,00 g                                   |                           |                                    |