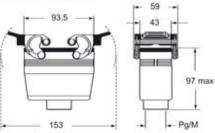

|
| Material                  | metal                                      | Sub-packaging description | Plastic packaging                  |
| IP degree of protection   | IP66 (and IP69 DIN 40050 - 9)              | Sub-packaging quantity    | 5 Pcs                              |
| Cable entry               | Pg21                                       | Sub-packaging EAN         |                                    |
| Further technical details |                                            | barcode                   | 8015747266109                      |
| Weight                    | 417,00 g                                   |                           |                                    |

## Part number CHOW 16



## Catalogue drawings



CHVW (CAVW) MHVW (MAVW)



CHCW G