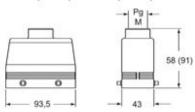

|
| Material                  | metal                                      | Sub-packaging description | Plastic packaging                  |
| IP degree of protection   | IP66 (and IP69 DIN 40050 - 9)              | Sub-packaging quantity    | 5 Pcs                              |
| Cable entry               | Pg21                                       | Sub-packaging EAN         |                                    |
| Further technical details |                                            | barcode                   | 8015747266109                      |
| Weight                    | 417,00 g                                   |                           |                                    |

## Part number CHOW 16



## Catalogue drawings



CHVW (CAVW) MHVW (MAVW)



CHCW G