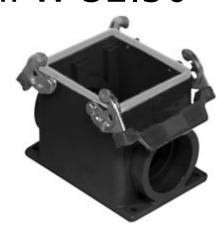

### Brief description:

surface mounting housings with 2 levers, size "77.62", M50, aggressive environments, IP66

| Product description       |                                            |
|---------------------------|--------------------------------------------|
| Version                   | W-TYPE version for aggressive environments |
| Series                    | surface mounting housings with 2 levers    |
| Product type              | with 2 levers                              |
| Family                    | CLASS enclosures                           |
| Size                      | size "77.62"                               |
| Technical data            |                                            |
| Material                  | metal                                      |
| IP degree of protection   | IP66 (and IP69 DIN 40050 - 9)              |
| Cable entry               | M50                                        |
| Further technical details |                                            |
| Weight                    | 800,00 g                                   |