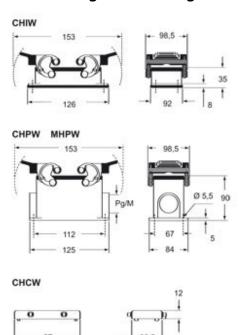

|
| Packaging Information        |                                       |
| Packaging weight             | 6,40 kg                               |
| Packaging volume             | 12,18 dm³                             |
| Packaging description        | Carton box                            |
| Packaging quantity           | 8 Pcs                                 |
| Packaging EAN code           | 8015747035941                         |
| Sub-packaging weight         | 0,80 kg                               |
| Sub-packaging description    | Plastic packaging                     |
| Sub-packaging quantity       | 1 Pcs                                 |
| Sub-packaging EAN barcode    | 8015747035958                         |

### Part number

# MHPW 32.50



### Catalogue drawings