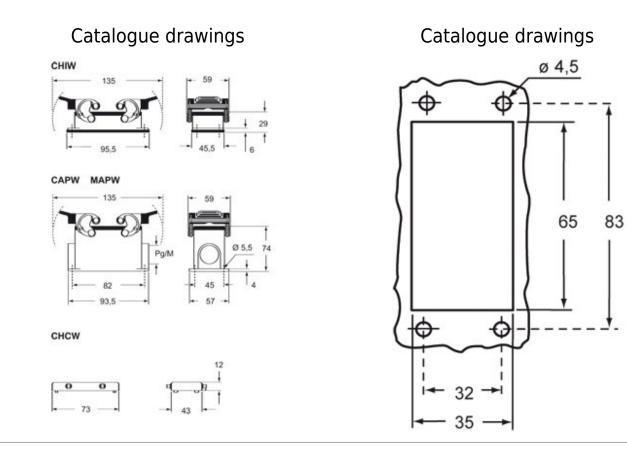

## Part number **CHIW 10**

### Brief description:

bulkhead mounting housings with 2 levers, size "57.27", aggressive environments,  $\ensuremath{\mathsf{IP66}}$ 

#### Product description

Version Series Product type Family Size Technical data Material

IP degree of protection

Weight

Further technical details

W-TYPE version for aggressive environments bulkhead mounting housings with 2 levers with 2 levers CLASS enclosures size "57.27"