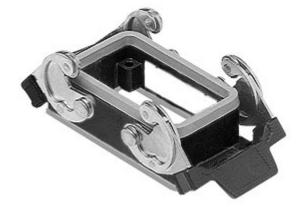

## Part number **CHIW 10**

### Brief description:

bulkhead mounting housings with 2 levers, size "57.27", aggressive environments,  $\ensuremath{\mathsf{IP66}}$ 

#### Product description

Version Series Product type Family Size Technical data Material

IP degree of protection

Weight

Further technical details

W-TYPE version for aggressive environments bulkhead mounting housings with 2 levers with 2 levers CLASS enclosures size "57.27"