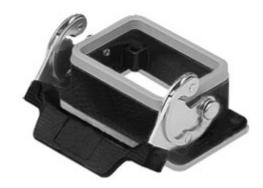

#### Brief description:

bulkhead mounting housings with single lever, size "44.27", aggressive environments, IP66  $\,$ 

| Product description       |                                              |
|---------------------------|----------------------------------------------|
| Version                   | W-TYPE version for aggressive environments   |
| Series                    | bulkhead mounting housings with single lever |
| Product type              | with 1 lever                                 |
| Family                    | CLASS enclosures                             |
| Size                      | size "44.27"                                 |
| Technical data            |                                              |
| Material                  | metal                                        |
| IP degree of protection   | IP66 (and IP69 DIN 40050 - 9)                |
| Further technical details |                                              |
| Weight                    | 104,00 g                                     |