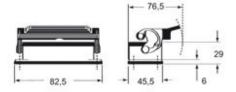

--|
| Quality mark                 | ∘ <b>9X</b> (type:4/4X/12), (61), EAC |
| Conformity                   | CQC, CE                               |
| General ordering information |                                       |
| EAN13 code                   | 8015747019323                         |
| Tariff number                | 85369095                              |
| Packaging Information        |                                       |
| Sub-packaging weight         | 0,52 kg                               |
| Sub-packaging description    | Plastic packaging                     |
| Sub-packaging quantity       | 5 Pcs                                 |
| Sub-packaging EAN barcode    | 8015747101127                         |

#### Part number

# CHIW 06 L



### Catalogue drawings

CHIW L



CAPW L MAPW L



CHCW L



## Catalogue drawings