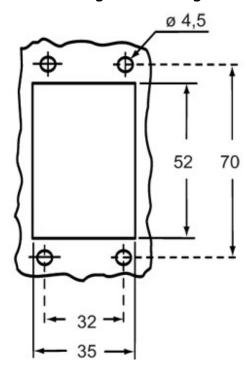

pe:4/4X/12), (61), EAC |
| Conformity                   | CQC, CE                               |
| General ordering information |                                       |
| EAN13 code                   | 8015747019323                         |
| Tariff number                | 85369095                              |
| Packaging Information        |                                       |
| Sub-packaging weight         | 0,52 kg                               |
| Sub-packaging description    | Plastic packaging                     |
| Sub-packaging quantity       | 5 Pcs                                 |
| Sub-packaging EAN barcode    | 8015747101127                         |

#### Part number

# CHIW 06 L



### Catalogue drawings

CHIW L



CAPW L MAPW L



CHCW L



## Catalogue drawings