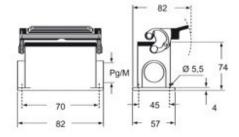

k                 | ∘ <b>9X</b> (type:4/4X/12), (61), EAC |
| Conformity                   | CQC, CE                               |
| General ordering information |                                       |
| EAN13 code                   | 8015747019323                         |
| Tariff number                | 85369095                              |
| Packaging Information        |                                       |
| Sub-packaging weight         | 0,52 kg                               |
| Sub-packaging description    | Plastic packaging                     |
| Sub-packaging quantity       | 5 Pcs                                 |
| Sub-packaging EAN barcode    | 8015747101127                         |

#### Part number

# CHIW 06 L



### Catalogue drawings

CHIW L



CAPW L MAPW L



CHCW L



## Catalogue drawings