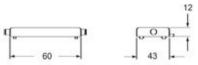

| ∘ <b>9X</b> (type:4/4X/12), (61), EAC |
| Conformity                   | CQC, CE                               |
| General ordering information |                                       |
| EAN13 code                   | 8015747019323                         |
| Tariff number                | 85369095                              |
| Packaging Information        |                                       |
| Sub-packaging weight         | 0,52 kg                               |
| Sub-packaging description    | Plastic packaging                     |
| Sub-packaging quantity       | 5 Pcs                                 |
| Sub-packaging EAN barcode    | 8015747101127                         |

#### Part number

# CHIW 06 L



### Catalogue drawings

CHIW L



CAPW L MAPW L



CHCW L



## Catalogue drawings