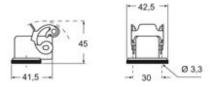

), <sup>(61)</sup> , EAC |
|------------------------------|--------------------------------------------------------------------------------------|
| Conformity                   | CQC, CE                                                                              |
| General ordering information | 1                                                                                    |
| EAN13 code                   | 8015747148771                                                                        |
| Tariff number                | 85369095                                                                             |
|                              |                                                                                      |





## Catalogue drawings

CKAXW I



### CKAXW IA



#### CKAXW IAP (CKAXW AP) MKAXW IAP (MKAXW AP)