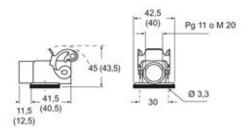

--------|--------------------------------------------------------------------------------------|
| Conformity                   | CQC, CE                                                                              |
| General ordering information | 1                                                                                    |
| EAN13 code                   | 8015747148771                                                                        |
| Tariff number                | 85369095                                                                             |
|                              |                                                                                      |





## Catalogue drawings

CKAXW I



### CKAXW IA



#### CKAXW IAP (CKAXW AP) MKAXW IAP (MKAXW AP)