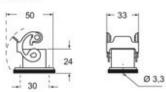

R 65 or CKR 65 D), <sup>(61)</sup> , EAC |
|------------------------------|--------------------------------------------------------------------------------------|
| Conformity                   | CQC, CE                                                                              |
| General ordering information | 1                                                                                    |
| EAN13 code                   | 8015747148771                                                                        |
| Tariff number                | 85369095                                                                             |
|                              |                                                                                      |





## Catalogue drawings

CKAXW I



### CKAXW IA



#### CKAXW IAP (CKAXW AP) MKAXW IAP (MKAXW AP)