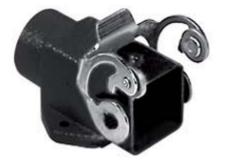

# Part number CKAXW 03 AP

## Brief description:

angled bulkhead housings with single lever, size "21.21", with threaded entry, bottom closed, Pg11, aggressive environments, IP44, IP66/IP67 degree of protection with CKR 65 kit or CKR 65 D kit.

| Desident des entretiens                |                                                 |
|----------------------------------------|-------------------------------------------------|
| Product description                    |                                                 |
| Version                                | W-TYPE version for aggressive environments      |
| Series                                 | Angled mounting housings with 1 lever           |
| Product type                           | with stainless steel lever                      |
| Variant                                | with threaded entry, bottom closed              |
| Family                                 | CLASS enclosures                                |
| Size                                   | size "21.21"                                    |
| Technical data                         |                                                 |
| Operating temperature range (min, max) | -40°C +125°C                                    |
| Material                               | metal                                           |
| IP degree of protection                | IP44 (IP66/IP67/IP69 with CKR 65/CKR 65 D kits) |
| Cable entry                            | Pg11                                            |