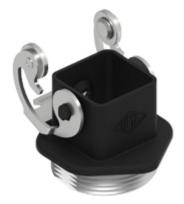

### Brief description:

bulkhead mounting housing with 1 stainless steel lever and round threaded appendix, size "21.21", 1 x M32, version for aggressive environments

| Product description                    |                                                 |
|----------------------------------------|-------------------------------------------------|
| Version                                | W-TYPE version for aggressive environments      |
| Series                                 | Bulkhead mounting housings with 1 lever         |
| Product type                           | with stainless steel lever                      |
| Variant                                | round threaded appendix                         |
| Family                                 | CKA metal enclosures                            |
| Size                                   | size "21.21"                                    |
| Technical data                         |                                                 |
| Operating temperature range (min, max) | -40°C+125°C                                     |
| Material                               | metal                                           |
| IP degree of protection                | IP44 (IP66/IP67/IP69 with CKR 65/CKR 65 D kits) |
| Cable entry                            | M32                                             |