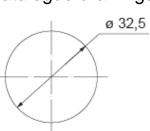

### Brief description:

bulkhead mounting housing with 1 stainless steel lever and round threaded appendix, size "21.21", 1 x M32, version for aggressive environments

| Product description                    |                                                 |
|----------------------------------------|-------------------------------------------------|
| Version                                | W-TYPE version for aggressive environments      |
| Series                                 | Bulkhead mounting housings with 1 lever         |
| Product type                           | with stainless steel lever                      |
| Variant                                | round threaded appendix                         |
| Family                                 | CKA metal enclosures                            |
| Size                                   | size "21.21"                                    |
| Technical data                         |                                                 |
| Operating temperature range (min, max) | -40°C+125°C                                     |
| Material                               | metal                                           |
| IP degree of protection                | IP44 (IP66/IP67/IP69 with CKR 65/CKR 65 D kits) |
| Cable entry                            | M32                                             |