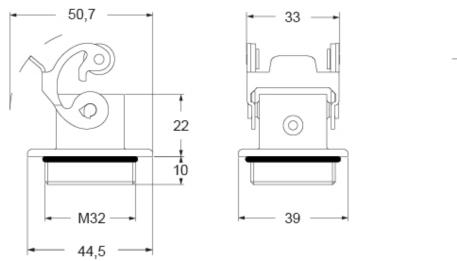

### Brief description:

bulkhead mounting housing with 1 stainless steel lever and round threaded appendix, size "21.21", 1 x M32, version for aggressive environments

| Product description                    |                                                 |
|----------------------------------------|-------------------------------------------------|
| Version                                | W-TYPE version for aggressive environments      |
| Series                                 | Bulkhead mounting housings with 1 lever         |
| Product type                           | with stainless steel lever                      |
| Variant                                | round threaded appendix                         |
| Family                                 | CKA metal enclosures                            |
| Size                                   | size "21.21"                                    |
| Technical data                         |                                                 |
| Operating temperature range (min, max) | -40°C+125°C                                     |
| Material                               | metal                                           |
| IP degree of protection                | IP44 (IP66/IP67/IP69 with CKR 65/CKR 65 D kits) |
| Cable entry                            | M32                                             |