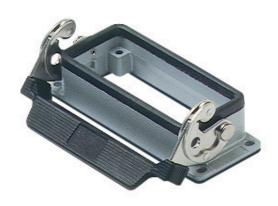

## CHI 16 L

**Product description** 

**Product type** Bulkhead mounting housing

Series C-TYPE
Closing type with 1 lever
Size size "77.27"

**Technical data** 

IP degree of protection IP66 (and IP69 DIN 40050 - 9)

# CHI 16 L